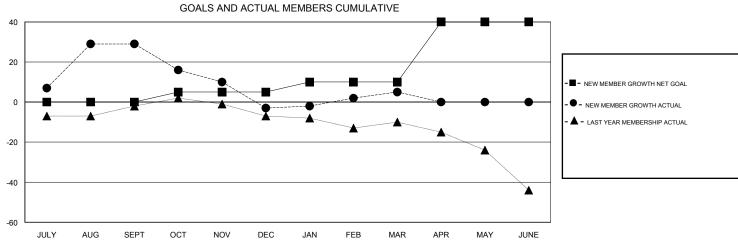

## Ton Soeters **LOCATION ENGLAND GMT CA** Clubs Members RESULTS FOR 2016-2017 RESULTS FOR 2016-2017 NEW CLUB GOAL NEW CLUBS DROPPED CLUBS NEW MEMBER GROWTH NEW MEMBER DROPPED QUARTER QUARTER MEMBERS ACTUAL

NET GOAL (not reinstated GROWTH ACTUAL (not or transfers) reinstated or transfers) (including transfers) 0 0 52 23 JULY/AUG/SEPT JULY/AUG/SEPT 0 0 0 7 5 39 OCT/NOV/DEC OCT/NOV/DEC 0 0 5 28 20 JAN/FEB/MAR JAN/FEB/MAR 0 0 APR/MAY/JUNE APR/MAY/JUNE 30 0